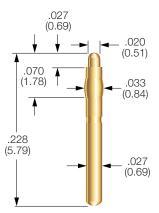

### PROBE SPECIFICATIONS

Minimum Centers: .050 (1.27)

Current Rating: 5 amps continuous

(Individual probe in free air @ ambient temperature)

Spring Force: 0.9 oz. (26g) @ .020 (0.51) travel

Typical Resistance: < 20 mΩ Maximum Travel: .027 (0.69) Working Travel: .020 (0.51)

### **M**ATERIALS

Barrel: Nickel/silver, gold plated Spring: Stainless steel, gold plated Plunger: Beryllium copper, gold plated

How to Order

101506-000

How to Order

101294-000

Specifications subject to change without notice. Dimensions in inches (millimeters)